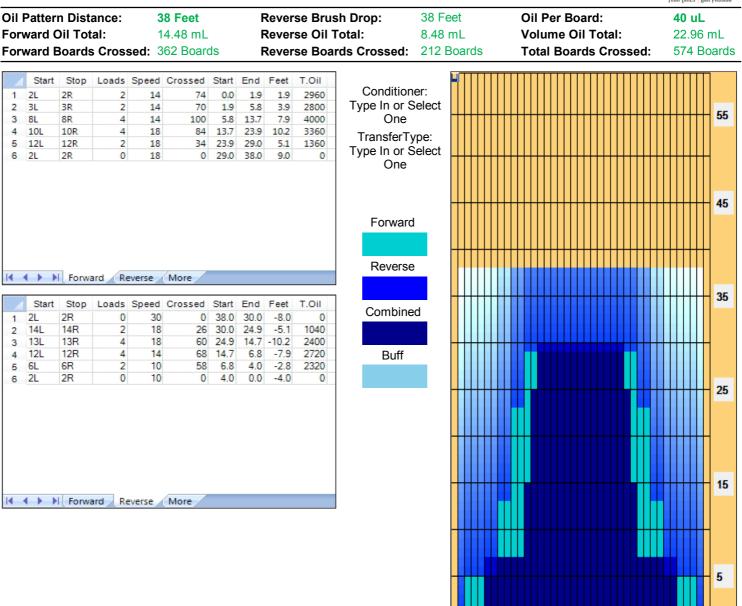

## Isar\_P2\_Neu

| Item            |     | 3L-7L:18L-18R                |     |     |      |     |    | 8L-12L:18L-18R |                     |   |   |    |    |    | 13L-17L:18L-18R             |     |    |   |    |    |    | 18L-18R:17R-13R      |          |          |    |            |    | 18L-18R:12R-8R              |    |   |   |  |  | 18L-18R:7R-3R        |      |          |          |    |   |   |   |
|-----------------|-----|------------------------------|-----|-----|------|-----|----|----------------|---------------------|---|---|----|----|----|-----------------------------|-----|----|---|----|----|----|----------------------|----------|----------|----|------------|----|-----------------------------|----|---|---|--|--|----------------------|------|----------|----------|----|---|---|---|
| escription      | (   | Outside Track:Middle<br>5.42 |     |     |      |     |    | Ν              | Middle Track:Middle |   |   |    |    | e  | Inside Track:Middle<br>1.02 |     |    |   |    |    | N  | MIddle: Inside Track |          |          |    |            |    | Middle:Middle Track<br>1.91 |    |   |   |  |  | Middle:Outside Track |      |          |          |    |   |   |   |
| rack Zone Ratio |     |                              |     |     |      |     |    |                | 1.91                |   |   |    |    |    |                             |     |    |   |    |    |    |                      | 1.02     |          |    |            |    |                             |    |   |   |  |  |                      | 5.42 |          |          |    |   |   |   |
| Forward         | Dil |                              | Rev | ver | se ( | Dil |    |                |                     |   |   |    |    |    |                             |     |    |   |    |    |    |                      |          |          |    |            |    |                             |    |   |   |  |  |                      |      |          |          |    |   |   |   |
| 1500            |     |                              |     |     |      |     |    |                |                     |   |   | 1  |    |    |                             |     |    |   | 1  |    | 1  |                      |          | 1        |    |            |    |                             |    |   |   |  |  |                      |      | 1        |          |    | Т | Т | 1 |
| 1350            |     |                              |     |     |      |     |    |                |                     |   |   |    | 1  |    |                             |     |    | 1 | 1  |    | 1  |                      |          |          | -  | 1          |    |                             |    |   |   |  |  |                      |      | 1        | 1        |    |   |   | 1 |
| 1200            |     |                              |     |     |      | †   | İ  |                |                     |   | 1 |    | -  | Ť  | İ                           |     |    | İ | †  |    | 1  |                      | 1        | Ť        | 1  | - <u>†</u> |    | Ť                           |    |   |   |  |  |                      | 1    | †        | 1        | 1  |   | 1 | 1 |
| 1050            | 1   |                              |     |     |      |     | 1  |                |                     |   |   |    | Ó  |    | ( T                         | T T | TT |   |    |    |    |                      | <b>_</b> | <b>İ</b> |    | <u> </u>   |    |                             |    |   |   |  |  |                      | 1    | 1        | 1        | T  |   | 1 | 1 |
| 900 -           | 1   |                              |     |     |      |     | 1  | 1              |                     |   |   |    |    |    |                             |     |    |   |    |    |    |                      |          |          |    | 1          | 1  | +-                          |    |   |   |  |  |                      | 1    | †        | 1        | 1  |   | - | 1 |
| 750             |     |                              |     |     |      | †   | †  |                |                     |   |   |    |    |    |                             |     |    |   |    |    |    |                      |          |          |    | 1          | 1  |                             |    |   |   |  |  |                      | †    | †        | -†       |    |   |   | 1 |
| 600             |     |                              |     |     |      | +   |    |                |                     |   |   |    |    |    |                             |     |    |   |    |    |    |                      |          |          |    | -          | -  |                             |    |   |   |  |  |                      | t    | t        |          |    |   |   | 1 |
| 450             |     |                              |     |     |      | +   |    |                |                     |   |   |    |    |    |                             |     |    |   |    |    |    |                      |          |          | -  |            |    | -                           |    |   |   |  |  |                      | ł    | <u>+</u> | -+       | -+ |   |   | - |
| 300             |     |                              |     |     |      |     |    |                |                     |   |   |    |    |    |                             |     |    |   |    |    |    |                      |          |          |    | -          |    | -                           | -  | - |   |  |  | l                    | ł    | t        | +        | -+ |   |   | 1 |
| 150             | - i |                              |     |     |      |     |    |                |                     |   |   |    |    |    |                             |     |    |   |    |    |    |                      |          |          |    | -          |    | -                           |    | - | - |  |  |                      | -1   | <u> </u> | <b>.</b> | 1  |   |   | - |
|                 |     |                              |     |     |      |     | 10 |                |                     | 2 | 3 | 14 | 15 | 16 | 1                           | 7 1 |    | 9 | 20 | 19 | 18 | 17                   | 16       | 15       | 14 | 13         | 12 | 11                          | 10 | - |   |  |  | ╸╸                   | ~    | ~        | -        | 2  |   |   | 4 |